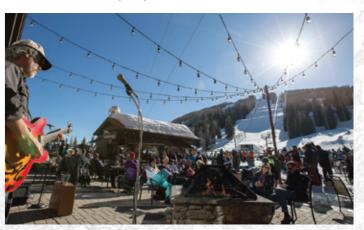

# **DINING IN THE BASE AREA**

DINING

**PURGY'S SLOPESIDE** Approachable and innovative American cuisine with regional influences. Daily breakfast buffet, homemade pastas, locally-sourced meats, seafood, extensive wine list, spirits, local craft beers and more. (970) 385-2121