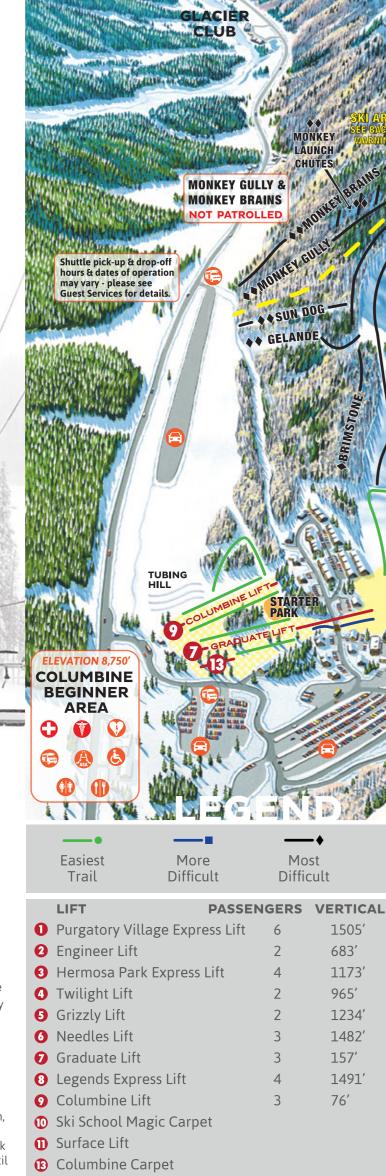

**PURGATORY VILLAGE** 

RENTALS CHILDCARE

Boundary

TOP OF 6

DURANGO

| 20110                    |              |              |                 |
|--------------------------|--------------|--------------|-----------------|
| TERRAIN PARK             | ON MAP AS    | SIZE         | FEATURES        |
| Paradise Freestyle Arena | Paradise     | Medium/Large | Jumps           |
| Pitchfork Terrain Park   | Pitchfork    | Medium/Large | Half Pipe/Jumps |
| Bank Park                | Bank         | Small/Medium | Boxes           |
| Columbine Starter Park   | Starter Park | Small        | Beginner        |
|                          |              |              |                 |

# SERVICES

**RESORT SHUTTLE** A free shuttle is available to and from Gelande parking lot, Columbine beginner area, Columbine parking lots and the Plaza. Hours and dates of operation may vary. Please see Guest Services or website for details.